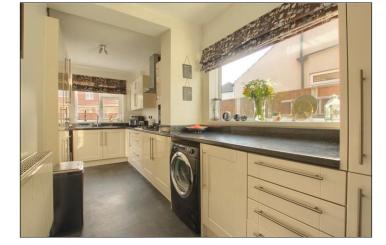

## KITCHEN - 5.56m (18'3") x 1.83m (6') increasing to 2.5m (8'2")

With off white shaker design wall, drawer, and floor units, roll edge worktop, electric oven, four ring gas hob with stainless steel extractor fan, one and a half bowl stainless steel sink unit, space for washing machine, space for dryer, integrated fridge freezer, UPVC door to the rear garden and radiator.