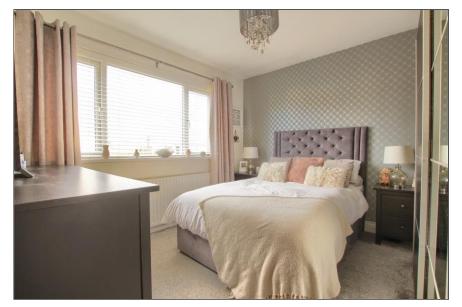

#### **FIRST FLOOR**

LANDING - With loft access.

**BEDROOM ONE** - **3.56m** x **3.23m** (11'8" x 10'7") With radiator.

BEDROOM TWO - 3.56m x 3.1m (11'8" x 10'2") With radiator and built-in storage cupboard.