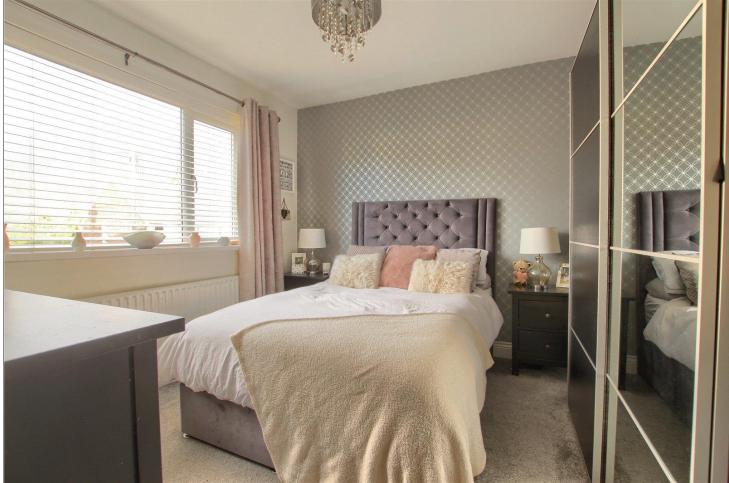

#### **FIRST FLOOR**

LANDING - With loft access.

**BEDROOM ONE** - **3.56m** x **3.23m** (11'8" x 10'7") With radiator.

BEDROOM TWO - 3.56m x 3.1m (11'8" x 10'2") With radiator and built-in storage cupboard.