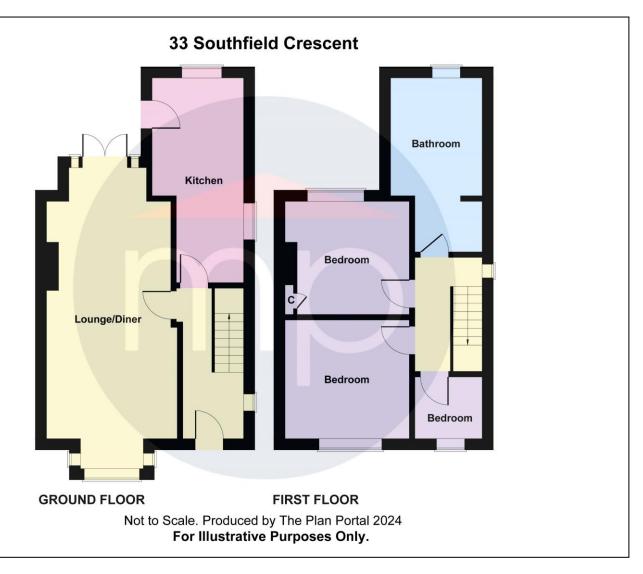

The accommodation flows in brief entrance hall, open plan lounge/dining room and kitchen, three bedrooms and bathroom. Externally there is off street parking to the front and a good sized Southwest facing rear garden.

#### **GROUND FLOOR**

**ENTRANCE HALL** - Black composite entrance door, staircase to the first floor, and radiator.

# LOUNGE/DINER - 6.45m (21'2") x 3.38m (11'1") increasing to 3.56m (11'8")

With three radiators, woodgrain effect laminate flooring, and patio door to the garden.

TO VIEW: Tel: 01642 355000

17 High Street, Stockton-on-Tees, Cleveland, TS18 1SP

## KITCHEN - 5.56m (18'3") x 1.83m (6') increasing to 2.5m (8'2")

With off white shaker design wall, drawer, and floor units, roll edge worktop, electric oven, four ring gas hob with stainless steel extractor fan, one and a half bowl stainless steel sink unit, space for washing machine, space for dryer, integrated fridge freezer, UPVC door to the rear garden and radiator.

#### **FIRST FLOOR**

LANDING - With loft access.

**BEDROOM ONE** - **3.56m** x **3.23m** (11'8" x 10'7") With radiator.

BEDROOM TWO - 3.56m x 3.1m (11'8" x 10'2") With radiator and built-in storage cupboard.

**BEDROOM THREE - 2.03m x 1.68m (6'8" x 5'6")** With radiator.

## BATHROOM - 4.72m (15'6") x 1.83m (6') increasing to 2.5m (8'2")

Modern white four-piece suite comprising close coupled WC, pedestal wash hand basin with mixer tap, bath, corner shower, tiled walls and floor, spotlights to ceiling, and chrome towel radiator.