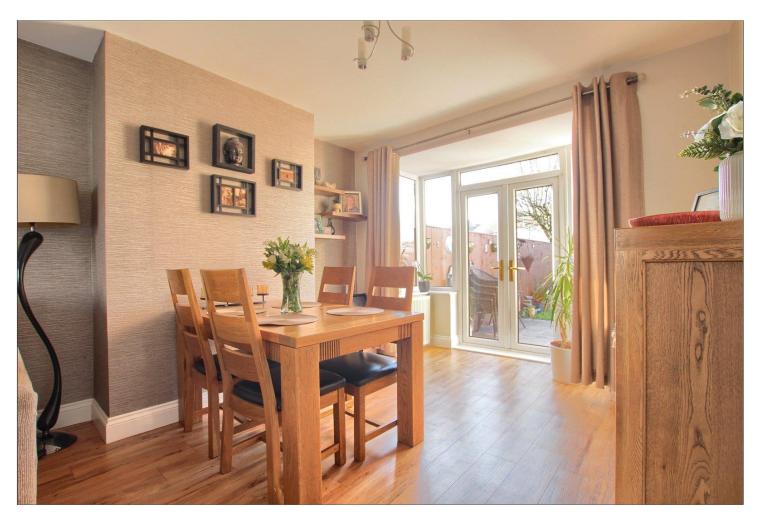

# LOUNGE/DINER - 6.45m (21'2") x 3.38m (11'1") increasing to 3.56m (11'8")

With three radiators, woodgrain effect laminate flooring, and patio door to the garden.

TO VIEW: Tel: 01642 355000

17 High Street, Stockton-on-Tees, Cleveland, TS18 1SP