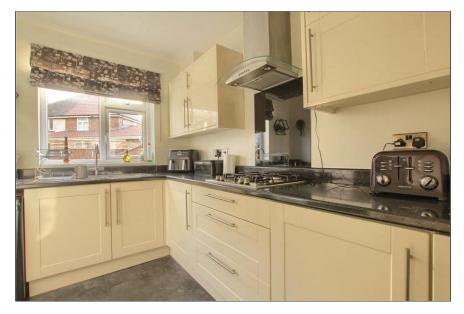

## KITCHEN - 5.56m (18'3") x 1.83m (6') increasing to 2.5m (8'2")

With off white shaker design wall, drawer, and floor units, roll edge worktop, electric oven, four ring gas hob with stainless steel extractor fan, one and a half bowl stainless steel sink unit, space for washing machine, space for dryer, integrated fridge freezer, UPVC door to the rear garden and radiator.