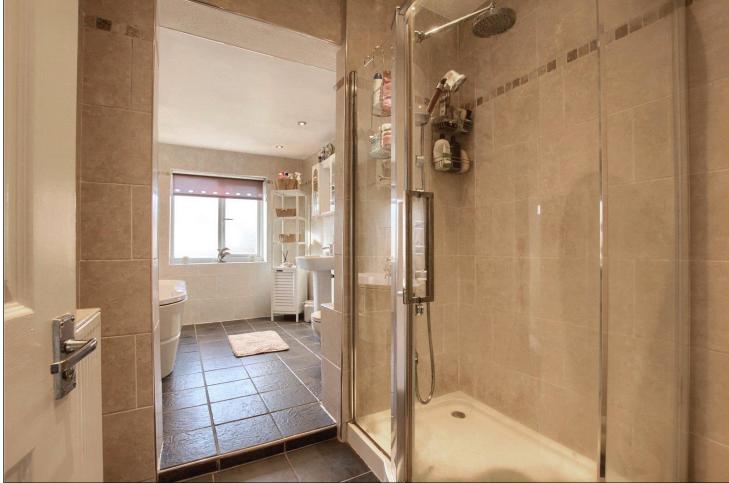

## BATHROOM - 4.72m (15'6") x 1.83m (6') increasing to 2.5m (8'2")

Modern white four-piece suite comprising close coupled WC, pedestal wash hand basin with mixer tap, bath, corner shower, tiled walls and floor, spotlights to ceiling, and chrome towel radiator.