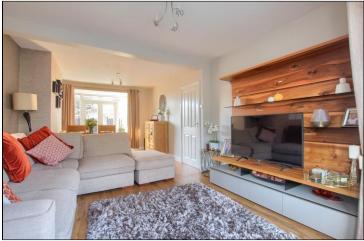

# LOUNGE/DINER - 6.45m (21'2") x 3.38m (11'1") increasing to 3.56m (11'8")

With three radiators, woodgrain effect laminate flooring, and patio door to the garden.

TO VIEW: Tel: 01642 355000

17 High Street, Stockton-on-Tees, Cleveland, TS18 1SP