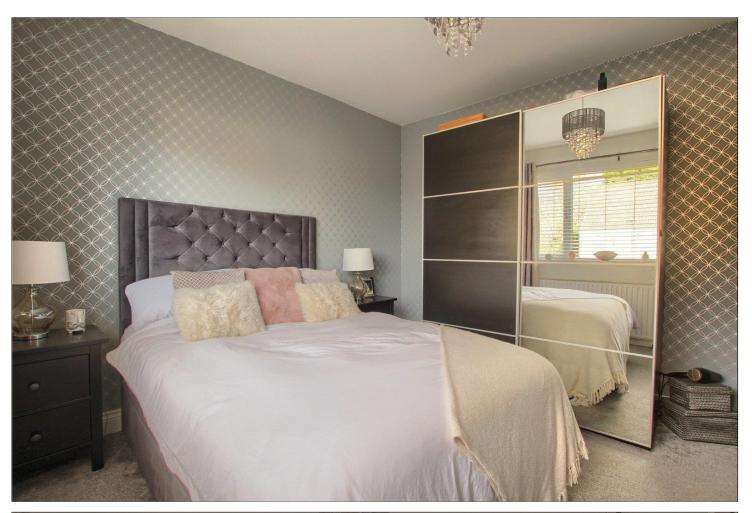

#### **FIRST FLOOR**

LANDING - With loft access.

**BEDROOM ONE** - **3.56m** x **3.23m** (11'8" x 10'7") With radiator.

BEDROOM TWO - 3.56m x 3.1m (11'8" x 10'2") With radiator and built-in storage cupboard.