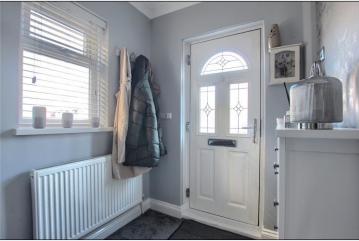

#### **GROUND FLOOR**

**ENTRANCE HALL** - Black composite entrance door, staircase to the first floor, and radiator.