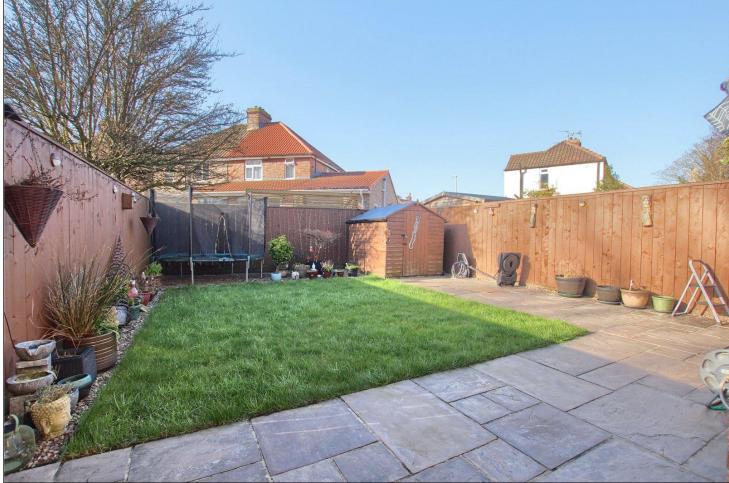

The accommodation flows in brief entrance hall, open plan lounge/dining room and kitchen, three bedrooms and bathroom. Externally there is off street parking to the front and a good sized Southwest facing rear garden.

### **EXTERNALLY**

**PARKING & GARDEN** - To the front there is off street parking for a single car and to the rear there is a fence enclosed southwest facing garden with sandstone patio area and lawn.