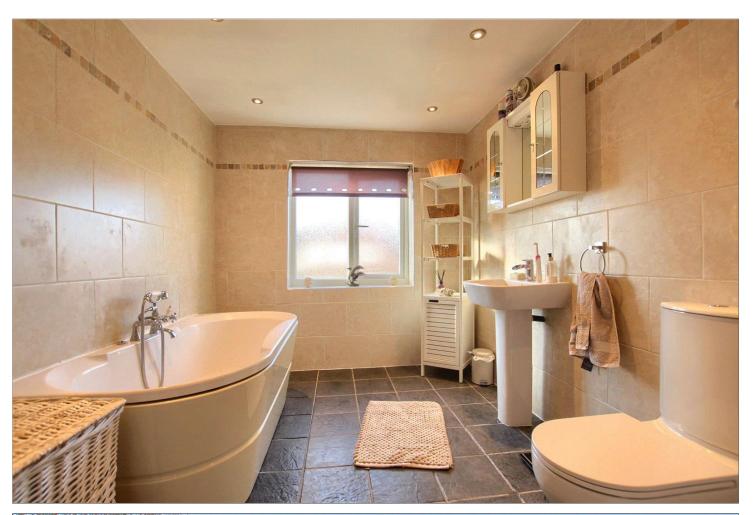

## BATHROOM - 4.72m (15'6") x 1.83m (6') increasing to 2.5m (8'2")

Modern white four-piece suite comprising close coupled WC, pedestal wash hand basin with mixer tap, bath, corner shower, tiled walls and floor, spotlights to ceiling, and chrome towel radiator.