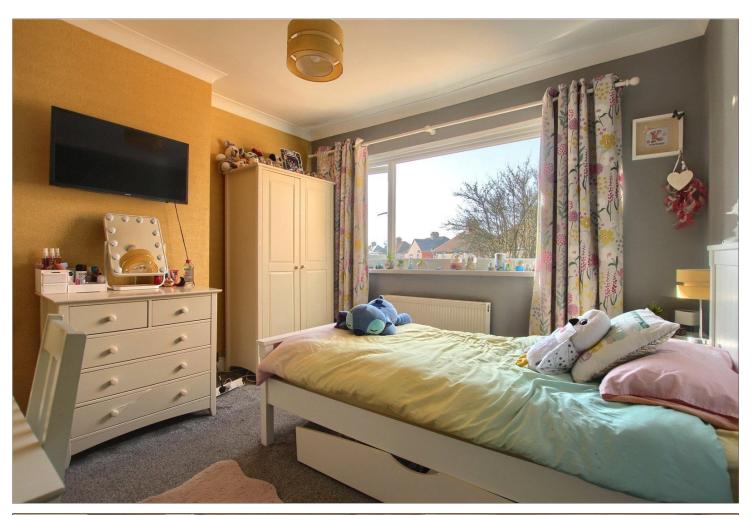

h radiator.

## BATHROOM - 4.72m (15'6") x 1.83m (6') increasing to 2.5m (8'2")

Modern white four-piece suite comprising close coupled WC, pedestal wash hand basin with mixer tap, bath, corner shower, tiled walls and floor, spotlights to ceiling, and chrome towel radiator.

### **EXTERNALLY**

**PARKING & GARDEN** - To the front there is off street parking for a single car and to the rear there is a fence enclosed southwest facing garden with sandstone patio area and lawn.

AGENTS REF: - TM/LS/STO230721/29022024

Council Tax Band: A Tenure: Freehold

TO VIEW: Contact our Stockton office on

Tel: 01642 355000

**TO VIEW**: Tel: 01642 355000

17 High Street, Stockton-on-Tees, Cleveland, TS18 1SP







**TO VIEW**: Tel: 01642 355000

17 High Street, Stockton-on-Tees, Cleveland, TS18 1SP







**TO VIEW**: Tel: 01642 355000

17 High Street, Stockton-on-Tees, Cleveland, TS18 1SP







**TO VIEW**: Tel: 01642 355000 17 High Street, Stockton-on-Tees, Cleveland, TS18 1SP







The information provided about this property does not constitute or form part of an offer or contract, nor may be it be regarded as representations. All interested parties must verify accuracy and your solicitor must verify tenure and lease information, fixtures and fittings and, where the property has been recently constructed, extended or converted, that planning/building regulation consents are in place. All dimensions are approximate and quoted for guidance only, as are floor plans which are not to scale, and their accuracy cannot be confirmed. Reference to appliances and/or services does not imply t